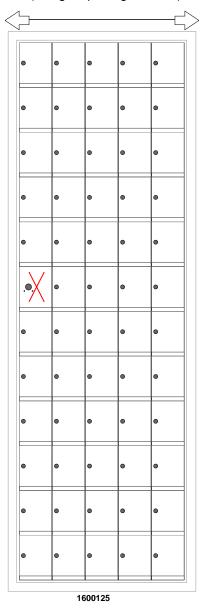

## 1600125 Dimensions

Overall Width w/ Trim: 24-3/8" (Rough Opening: 22-1/8")

## **Configuration Details:**

1. Product Type: 1600 Horizontal

2. Installation: Front-load, Recessed Mount

3. Finish: Anodized Aluminum4. Locks: Standard Cam Lock, 2 keys

5. Door ld: tbd

Matching standard snap-on trim included

## Models Used:

(1) 1600125

(59) 1600 1x1 Compartment

**Door Sizes Used:** 

(1) 1x1 Master