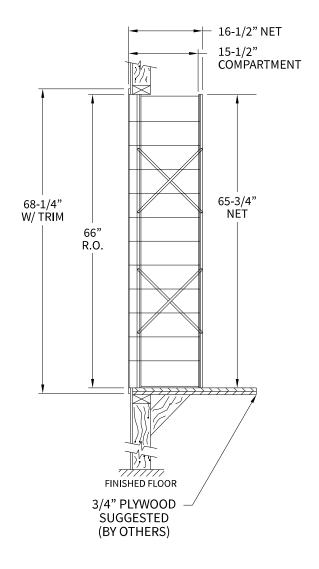

## 1600125 Dimensions

Overall Width w/ Trim: 24-3/8" (Rough Opening: 22-1/8")

# Side View